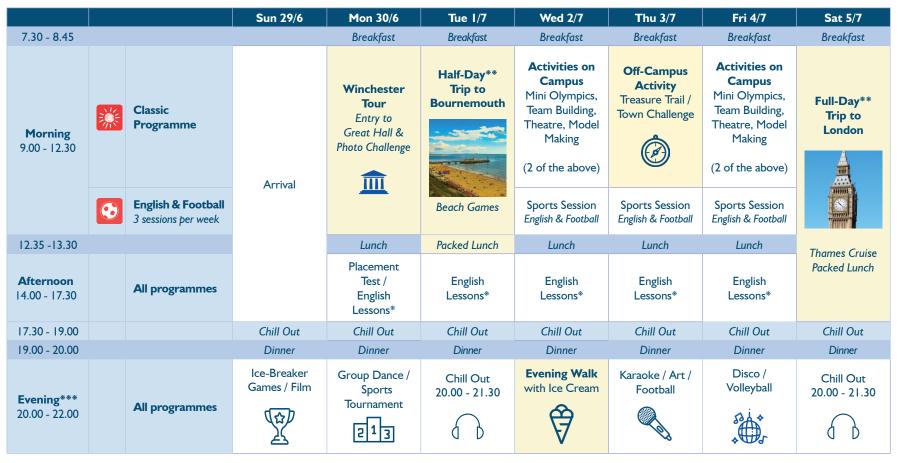

#### Week 1: 29 June - 5 July (Students with Morning Lessons)

Syllabus Theme - Me & My World

|                                   |   |                      | Sun 29/6                    | Mon 30/6                                                          | Tue I/7                              | Wed 2/7                                                                                                     | Thu 3/7                                                      | Fri 4/7                                                                                                     | Sat 5/7                       |
|-----------------------------------|---|----------------------|-----------------------------|-------------------------------------------------------------------|--------------------------------------|-------------------------------------------------------------------------------------------------------------|--------------------------------------------------------------|-------------------------------------------------------------------------------------------------------------|-------------------------------|
| 7.30 - 8.45                       |   |                      |                             | Breakfast                                                         | Breakfast                            | Breakfast                                                                                                   | Breakfast                                                    | Breakfast                                                                                                   | Breakfast                     |
| <b>Morning</b><br>9.00 - 12.30    |   | All programmes       |                             | Placement<br>Test /<br>English<br>Lessons*                        | English<br>Lessons*                  | English<br>Lessons*                                                                                         | English<br>Lessons*                                          | English<br>Lessons*                                                                                         | Full-Day**                    |
| 12.35 - 13.30                     |   |                      |                             | Lunch                                                             | Packed Lunch                         | Lunch                                                                                                       | Lunch                                                        | Lunch                                                                                                       | Trip to<br>London             |
| <b>Afternoon</b><br>14.00 - 17.30 | * | Classic<br>Programme | Arrival                     | Winchester<br>Tour<br>Entry to<br>Great Hall &<br>Photo Challenge | Half-Day**<br>Trip to<br>Bournemouth | Activities on<br>Campus<br>Mini Olympics,<br>Team Building,<br>Theatre, Model<br>Making<br>(2 of the above) | Off-Campus<br>Activity<br>Treasure Trail /<br>Town Challenge | Activities on<br>Campus<br>Mini Olympics,<br>Team Building,<br>Theatre, Model<br>Making<br>(2 of the above) | Thames Cruise<br>Packed Lunch |
| 17.30 - 19.00                     |   |                      | Chill Out                   | Chill Out                                                         | _                                    | Chill Out                                                                                                   | Chill Out                                                    | Chill Out                                                                                                   | Chill Out                     |
| 19.00 - 20.00                     |   |                      | Dinner                      | Dinner                                                            | Dinner                               | Dinner                                                                                                      | Dinner                                                       | Dinner                                                                                                      | Dinner                        |
| Evening***                        |   | All programmes       | Ice-Breaker<br>Games / Film | Group Dance /<br>Sports<br>Tournament                             | Chill Out<br>20.00 - 21.30           | Evening Walk<br>with Ice Cream                                                                              | Karaoke / Art /<br>Football                                  | Disco /<br>Volleyball                                                                                       | Chill Out<br>20.00 - 21.30    |
| 20.00 - 22.00                     |   | 1 0                  |                             | 213                                                               | $\bigcirc$                           | $\forall$                                                                                                   |                                                              |                                                                                                             | $\bigcirc$                    |

Timetable subject to change. Sunday is our arrival/departure day - if you arrive on any other day, activities and lessons missed cannot be recovered. Breakfast time will be adjusted on trip days where required. Please note that chill out time (17.30-19.00) daily and certain additional evenings) is not supervised, but staff are always available on campus. There is a short break after lunch from 13.30-14.00. \*Lessons: There are two 90-minute lessons with a 30-minute break (9.00-10.30 & 11.00-12.30 or 14.00-15.30 & 16.00-17.30). Lessons alternate between morning and afternoon on a weekly basis. \*\*Trips: Trip times may vary and will be confirmed on centre. Breakfast time on trip days may change accordingly. \*\*\*Evening activities: Alternative activities may be available on certain evenings. These will be advertised on campus. Students on a 'no accommodation' programme attend two evening events per week of your choosing. We will contact you to arrange this.